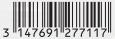

| Order number     | 22LFM6        |
|------------------|---------------|
| Bottle size      | 0.5 I         |
| % vol            | 40            |
| GTIN / container | 3147699100653 |
| GTIN / carton    | 3147691277117 |
| GTIN / display   |               |
| Bottle / carton  | 6             |
| Carton/pallet    | 140           |