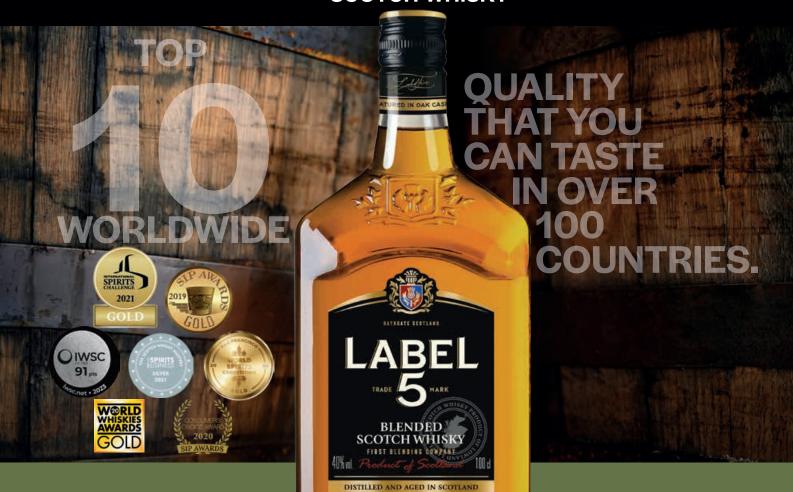

## ORIGINAL SCOTCH WHISKY

CLASSIC BLACK

WITH A PERFECTLY BALANCED BLEND OF PEAT AND SOFTNESS

THE FASTEST GROWING WHISKY ON THE GERMAN MARKET

MATURED FOR OVER THREE YEARS IN ONCE-SELECTED BOURBON CASKS WONDERFULLY BALANCED BLEND WITH FRUIT AND AND VANILLA FLAVOURS

ELEGANT BALANCE
OF SMOOTHNESS
AND PEAT NOTES

EXCELLENT QUALITY AND PRICE PERFORMANCE RATIO

NUMEROUS AWARDS TOP 10 WORLDWIDE