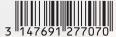

## **Label 5 Blended Scotch Whisky**

| Order number     | 22LFP6        |
|------------------|---------------|
| Bottle size      | 1.0           |
| % vol            | 40            |
| GTIN / container | 3147690051107 |
| GTIN / carton    | 3147691277070 |
| GTIN / display   |               |
| Bottle / carton  | 6             |
| Carton / pallet  | 72            |